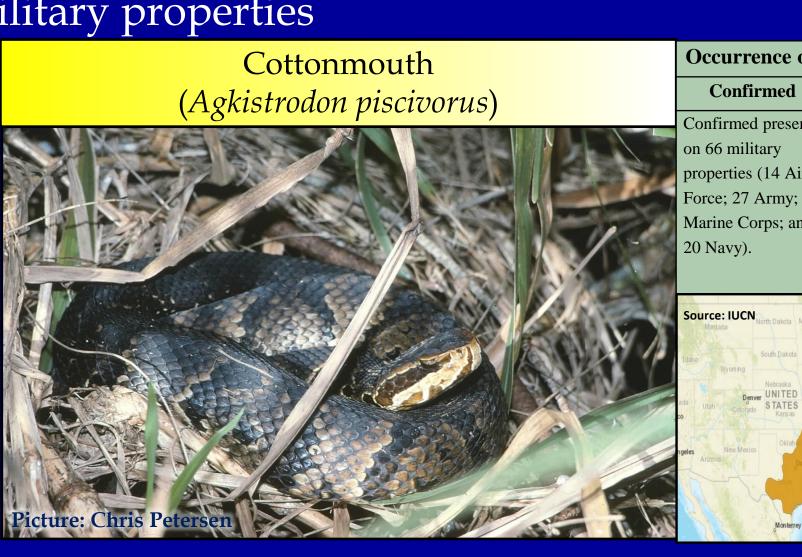

onfirmed                                                                                 | Potential                                                                          |
|                           | Confirmed present<br>on 5 military<br>properties (2 Air<br>Force; and 3 Army).            | Up to an addition 5 military properties (2 Air Force; 1 Army; and 2 Marine Corps). |
| Picture: J.D. Willson     | Source: JUCN Idaho Wyomin Nevada Utah Ggl San Francisco California Los Angeles (2008) New | Denver UNITED STATES Kansas Missouri Oklahoma Arkansas Te                          |
|                           |                                                                                           |                                                                                    |













| Picture: Doug Burkett     |                                                    | Guatemala                                         |
|---------------------------|----------------------------------------------------|---------------------------------------------------|
| Arizona Black Rattlesnake | Occurrence on E                                    | Military Lands  Potential                         |
| (Crotalus cerberus)       | Confirmed present on 1 military property (1 Navy). | Up to an additional 1 military property (1 Army). |
| Picture: Erika Nowak      | Source: Southwestern Cen                           | 12000                                             |









(2 Air Force; and















| Federally        | Eastern Massasauga    | О               |
|---------