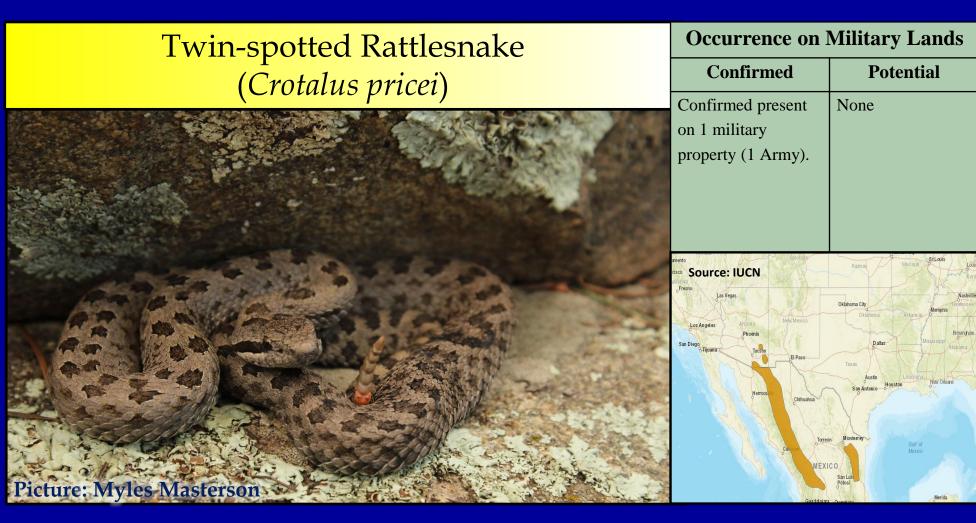

Confirmed                                                                                 | Potential                                                                          |
|                           | Confirmed present<br>on 5 military<br>properties (2 Air<br>Force; and 3 Army).            | Up to an addition 5 military properties (2 Air Force; 1 Army; and 2 Marine Corps). |
| Picture: J.D. Willson     | Source: JUCN Idaho Wyomin Nevada Utah Ggl San Francisco California Los Angeles (2008) New | Denver UNITED STATES Kansas Missouri Oklahoma Arkansas Te                          |
|                           |                                                                                           |                                                                                    |













| Picture: Doug Burkett     |                                                    | Guatemala                                         |
|---------------------------|----------------------------------------------------|---------------------------------------------------|
| Arizona Black Rattlesnake | Occurrence on E                                    | Military Lands  Potential                         |
| (Crotalus cerberus)       | Confirmed present on 1 military property (1 Navy). | Up to an additional 1 military property (1 Army). |
| Picture: Erika Nowak      | Source: Southwestern Cen                           | 12000                                             |









(2 Air Force; and















| Federally        | Eastern Massasauga    | О               |
|-------