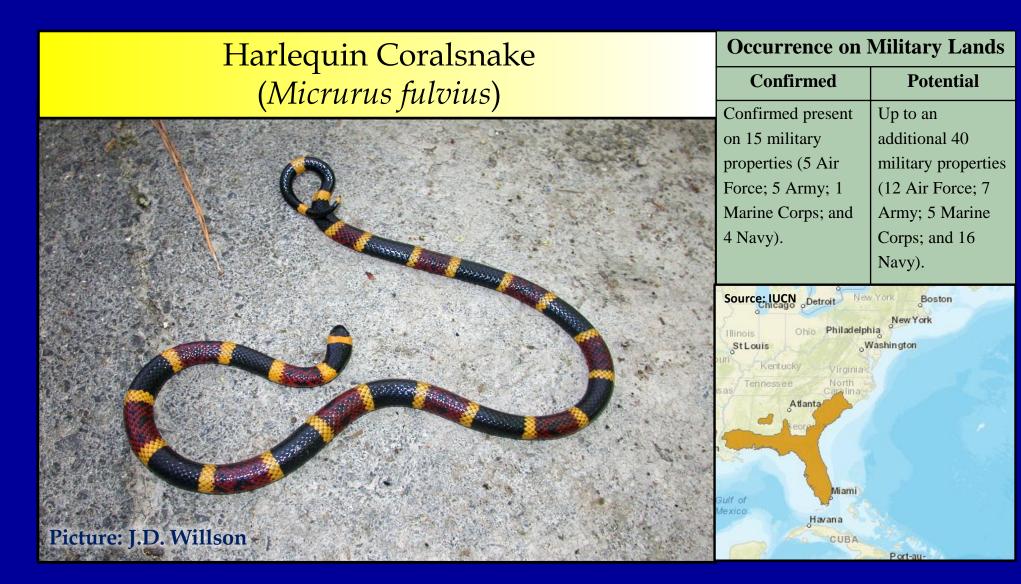

Occurrence on Military Lands

| Sonoran Coralsnake        | Occurrence on 2                                                                           | Military Lan                                                                       |
|---------------------------|-------------------------------------------------------------------------------------------|------------------------------------------------------------------------------------|
| (Micruroides euryxanthus) | Confirmed                                                                                 | Potential                                                                          |
|                           | Confirmed present<br>on 5 military<br>properties (2 Air<br>Force; and 3 Army).            | Up to an addition 5 military properties (2 Air Force; 1 Army; and 2 Marine Corps). |
| Picture: J.D. Willson     | Source: JUCN Idaho Wyomin Nevada Utah Ggl San Francisco California Los Angeles (2008) New | Denver UNITED STATES Kansas Missouri Oklahoma Arkansas Te                          |
|                           |                                                                                           |                                                                                    |