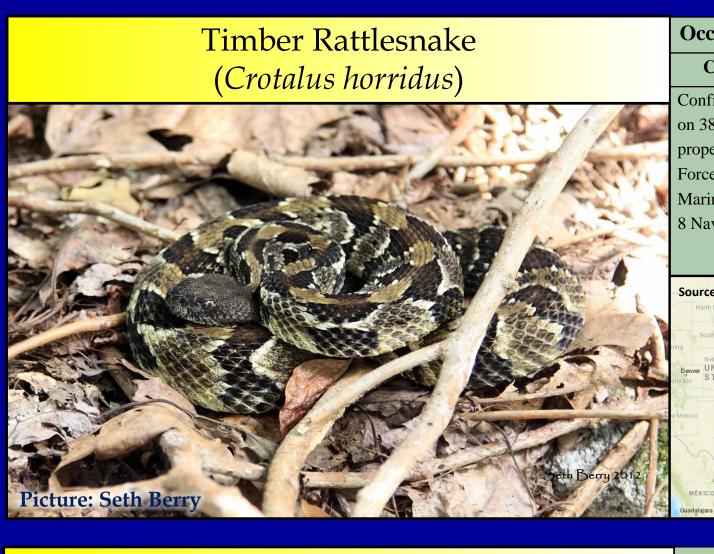

| lesnake                                     | Occurrence on Military Lands |                            |
|---------------------------------------------|------------------------------|----------------------------|
| orridus)                                    | Confirmed                    | Potential                  |
| 1110000                                     | Confirmed present            | Up to an                   |
| 0-                                          | on 38 military               | additional 47              |
|                                             | properties (7 Air            | military properties        |
| NEW AND | Force; 19 Army; 4            | (12 Air Force; 21          |
|                                             | Marine Corps; and            | Army; 3 Marine             |
|                                             | 8 Navy).                     | Corps; and 11              |
|                                             |                              | Navy).                     |
|                                             |                              |                            |
|                                             | Source: IUCN                 | 193                        |
|                                             | South Dakota Wisconsin       | Ottawa Montreal Maine      |
|                                             | Nebraska lowa                | ) 0                        |
|                                             | Denver STATES STATES Kansas  | Philadelphia<br>Washington |
|                                             | Oklarina angesta             |                            |
|                                             | Dallas Deco                  | nta<br>no                  |
|                                             | Holston                      |                            |
| Seth Berry 2012                             | Monterrey Gulf of Mexico     | Mami                       |
|                                             | MÉXICO<br>Guadalajara        | Havana<br>CUBA             |
|                                             | (C) (C)                      |                            |
| der                                         | Occurrence on                | Military Lands             |