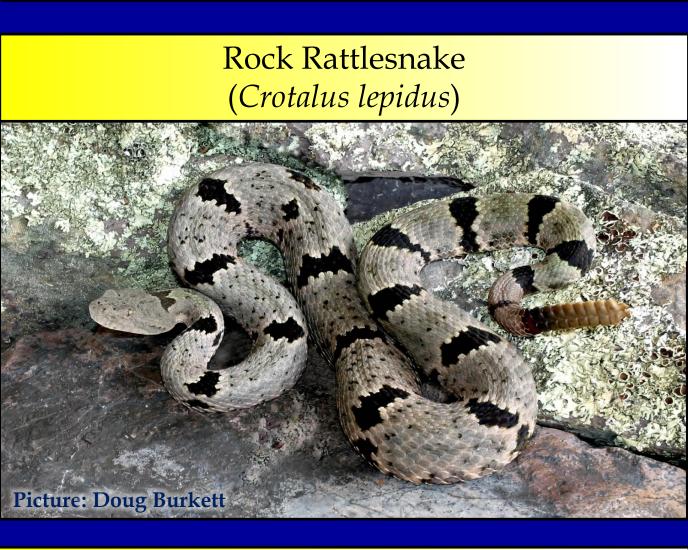

| Potential                                                                          |
|                           | Confirmed present<br>on 5 military<br>properties (2 Air<br>Force; and 3 Army).            | Up to an addition 5 military properties (2 Air Force; 1 Army; and 2 Marine Corps). |
| Picture: J.D. Willson     | Source: JUCN Idaho Wyomin Nevada Utah Ggl San Francisco California Los Angeles (2008) New | Denver UNITED STATES Kansas Missouri Oklahoma Arkansas Te                          |
|                           |                                                                                           |                                                                                    |













| Picture: Doug Burkett     |                                                    | Guatemala                                         |
|---------------------------|----------------------------------------------------|---------------------------------------------------|
| Arizona Black Rattlesnake | Occurrence on E                                    | Military Lands  Potential                         |
| (Crotalus cerberus)       | Confirmed present on 1 military property (1 Navy). | Up to an additional 1 military property (1 Army). |
| Picture: Erika Nowak      | Source: Southwestern Cen                           | 12000                                             |









(2 Air Force; and















| Federally        | Eastern Massasauga    | О               |
|-----------------