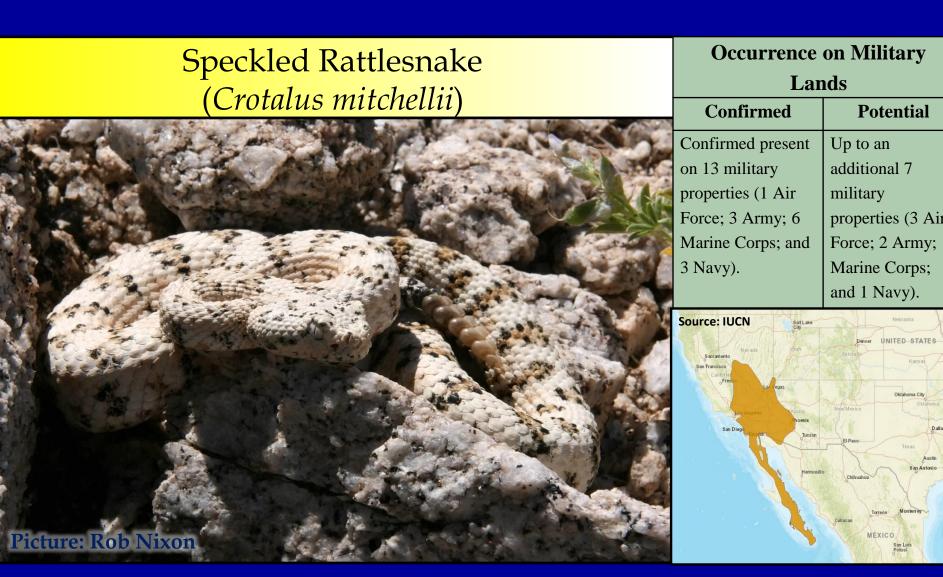

|                                                                                    |













| Picture: Doug Burkett     |                                                    | Guatemala                                         |
|---------------------------|----------------------------------------------------|---------------------------------------------------|
| Arizona Black Rattlesnake | Occurrence on E                                    | Military Lands  Potential                         |
| (Crotalus cerberus)       | Confirmed present on 1 military property (1 Navy). | Up to an additional 1 military property (1 Army). |
| Picture: Erika Nowak      | Source: Southwestern Cen                           | 12000                                             |









(2 Air Force; and















| Federally        | Eastern Massasauga    | О               |
|------------------|-----------------------|-----------------|
| Threatened       | (Sistrurus catenatus) | Co              |
|                  |                       | on<br>pro       |
|                  |                       |                 |
|                  |                       | Sou             |
|                  |                       | ineapolis       |
|                  |                       | In City Missour |
| Picture: Inffray |                       | Arhans          |

| lesnake                                     | Occurrence on Military Lands |                            |
|---------------------------------------------|------------------------------|---------