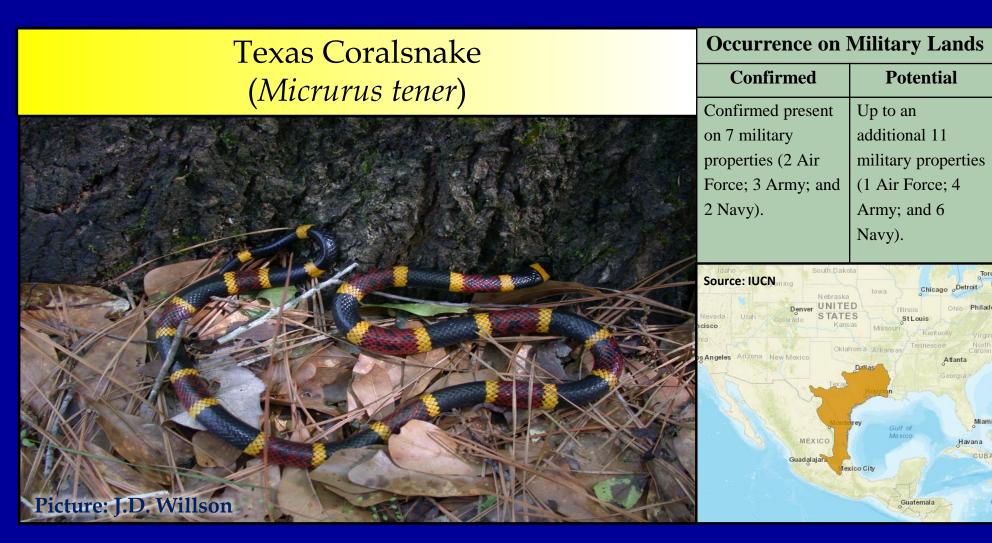

|                                                                                    |













| Picture: Doug Burkett     |                                                    | Guatemala                                         |
|---------------------------|----------------------------------------------------|---------------------------------------------------|
| Arizona Black Rattlesnake | Occurrence on E                                    | Military Lands  Potential                         |
| (Crotalus cerberus)       | Confirmed present on 1 military property (1 Navy). | Up to an additional 1 military property (1 Army). |
| Picture: Erika Nowak      | Source: Southwestern Cen                           | 12000                                             |









(2 Air Force; and















| Federally        | Eastern Massasauga    | О               |
|------------------|-----------------------|-----------------|
| Threatened       | (Sistrurus catenatus) | Co              |
|                  |                       | on<br>pro       |
|                  |                       |                 |
|                  |                       | Sou             |
|                  |                       | ineapolis       |
|                  |                       | In City Missour |
| Picture: Inffray |                       | Arhans          |

| lesnake                                     | Occurrence on Military Lands |                            |
|---------------------------------------------|------------------------------|-----------