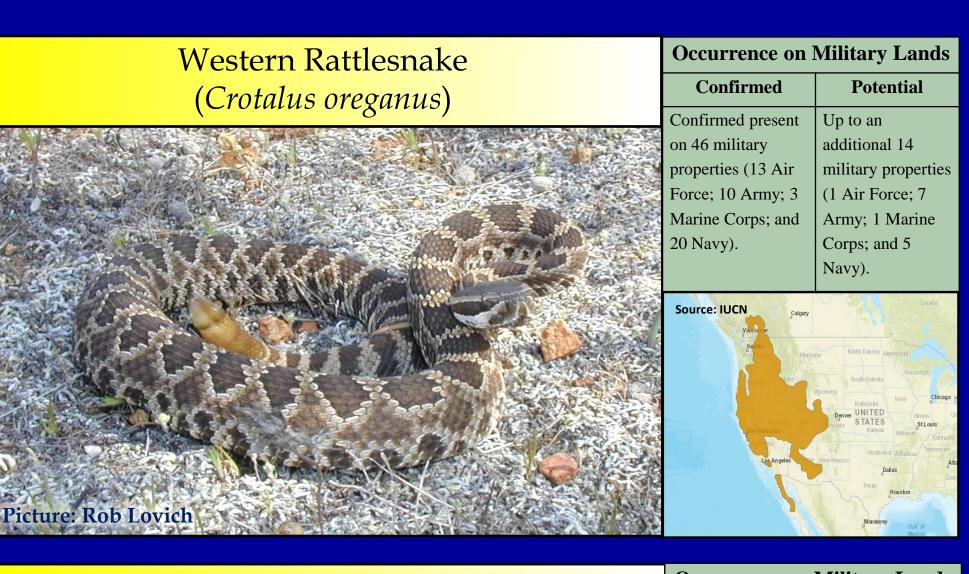

|                                                                                    |













| Picture: Doug Burkett     |                                                    | Guatemala                                         |
|---------------------------|----------------------------------------------------|---------------------------------------------------|
| Arizona Black Rattlesnake | Occurrence on E                                    | Military Lands  Potential                         |
| (Crotalus cerberus)       | Confirmed present on 1 military property (1 Navy). | Up to an additional 1 military property (1 Army). |
| Picture: Erika Nowak      | Source: Southwestern Cen                           | 12000                                             |









(2 Air Force; and















| Federally        | Eastern Massasauga    | О               |
|------------------|-----------------------|-----------------|
| Threatened       | (Sistrurus catenatus) | Co              |
|                  |                       | on<br>pro       |
|                  |                       |                 |
|                  |                       | Sou             |
|                  |                       | ineapolis       |
|                  |                       | In City Missour |
| Picture: Inffray |                       | Arhans          |

| lesnake                                     | Occurrence on Military Lands |                            |
|---------------------------------------------|------------------------------|-----