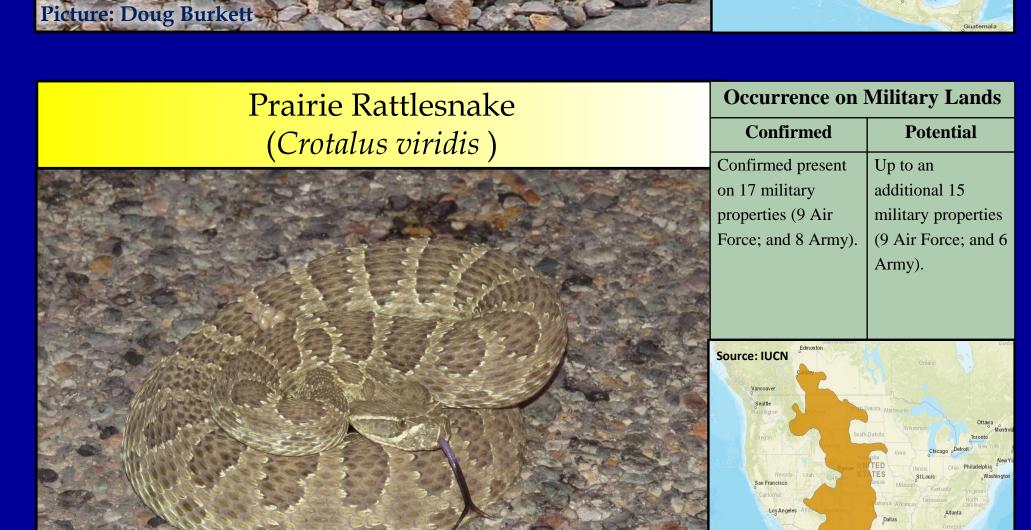

| Washington Montana  Source: IUCN Oregon Idaho Wyoming  Meyada Utah Colorado California Log Angeles Colorada Na  | North Dakota Minnesota  South Dakota Wisconsin  Nebraska Ver UNITED States Kansas Missouri Kentu Oblies Attoris Dallas  Houston  Monestrey Gulf of Mexico |



| Red Diamond Rattlesnake