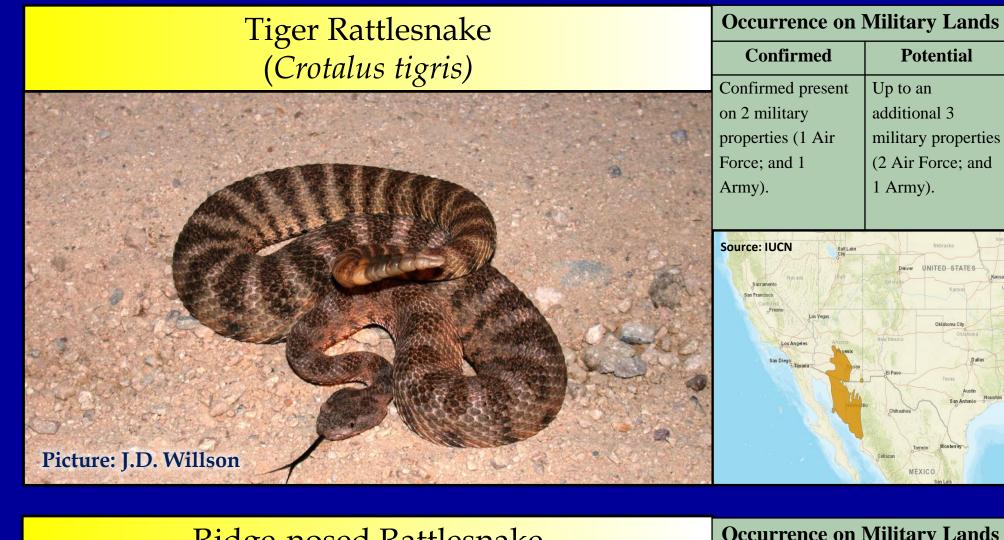

|













| Picture: Doug Burkett     |                                                    | Guatemala                                         |
|---------------------------|----------------------------------------------------|---------------------------------------------------|
| Arizona Black Rattlesnake | Occurrence on E                                    | Military Lands  Potential                         |
| (Crotalus cerberus)       | Confirmed present on 1 military property (1 Navy). | Up to an additional 1 military property (1 Army). |
| Picture: Erika Nowak      | Source: Southwestern Cen                           | 12000                                             |









(2 Air Force; and















| Federally        | Eastern Massasauga    | О               |
|------------------|-----------------------|-----------------|
| Threatened       | (Sistrurus catenatus) | Co              |
|                  |                       | on<br>pro       |
|                  |                       |                 |
|                  |                       | Sou             |
|                  |                       | ineapolis       |
|                  |                       | In City Missour |
| Picture: Inffray |                       | Arhans          |

| lesnake                                     | Occurrence on Military Lands |                            |
|---------------------------------------------|------------------------------|----------------------------|
|