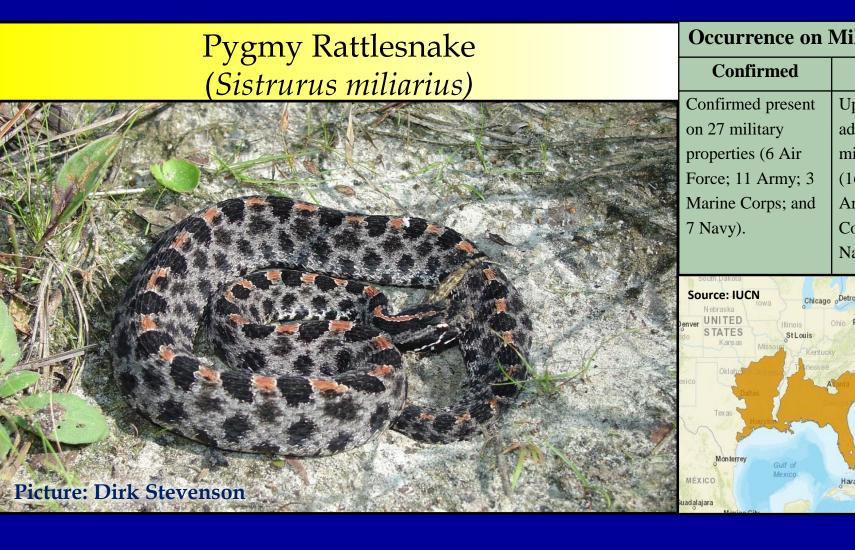

|                                                                                    |













| Picture: Doug Burkett     |                                                    | Guatemala                                         |
|---------------------------|----------------------------------------------------|---------------------------------------------------|
| Arizona Black Rattlesnake | Occurrence on E                                    | Military Lands  Potential                         |
| (Crotalus cerberus)       | Confirmed present on 1 military property (1 Navy). | Up to an additional 1 military property (1 Army). |
| Picture: Erika Nowak      | Source: Southwestern Cen                           | 12000                                             |









(2 Air Force; and















| Federally        | Eastern Massasauga    | О               |
|------------------|-----------------------|-----------------|
| Threatened       | (Sistrurus catenatus) | Co              |
|                  |                       | on<br>pro       |
|                  |                       |                 |
|                  |                       | Sou             |
|                  |                       | ineapolis       |
|                  |                       | In City Missour |
| Picture: Inffray |                       | Arhans          |

| lesnake                                     | Occurrence on Military Lands |                            |
|---------------------------------------------|------------------------------|-------