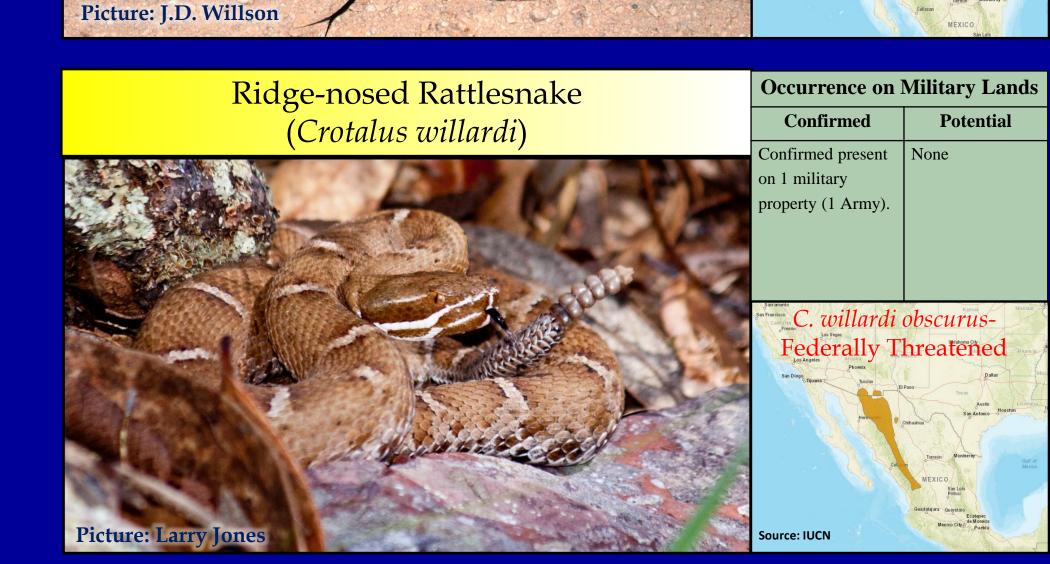

|













| Picture: Doug Burkett     |                                                    | Guatemala                                         |
|---------------------------|----------------------------------------------------|---------------------------------------------------|
| Arizona Black Rattlesnake | Occurrence on E                                    | Military Lands  Potential                         |
| (Crotalus cerberus)       | Confirmed present on 1 military property (1 Navy). | Up to an additional 1 military property (1 Army). |
| Picture: Erika Nowak      | Source: Southwestern Cen                           | 12000                                             |









(2 Air Force; and















| Federally        | Eastern Massasauga    | О               |
|------------------|-----------------------|-----------------|
| Threatened       | (Sistrurus catenatus) | Co              |
|                  |                       | on<br>pro       |
|                  |                       |                 |
|                  |                       | Sou             |
|                  |                       | ineapolis       |
|                  |                       | In City Missour |
| Picture: Inffray |                       | Arhans          |

| lesnake                                     | Occurrence on Military Lands |                            |
|---------------------------------------------|------------------------------|----------------------------|
| or