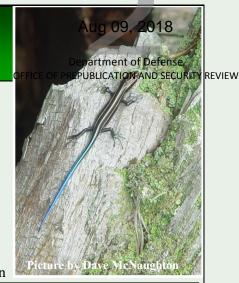

**Description:** Common Five-lined Skinks are smooth, shiny, medium-sized lizards that reach total lengths of 5 - 8.5 inches (12.5 - 21.5 cm). Adults range from glossy black, brown, or gray, with five yellowish or white stripes (one down the back and two on each side). Juveniles are similarly marked, but with bright blue tails that fade with age (considerably more so in males than females). Heads of males are orangered during the breeding season. Common Five-lined Skinks are confusingly similar in