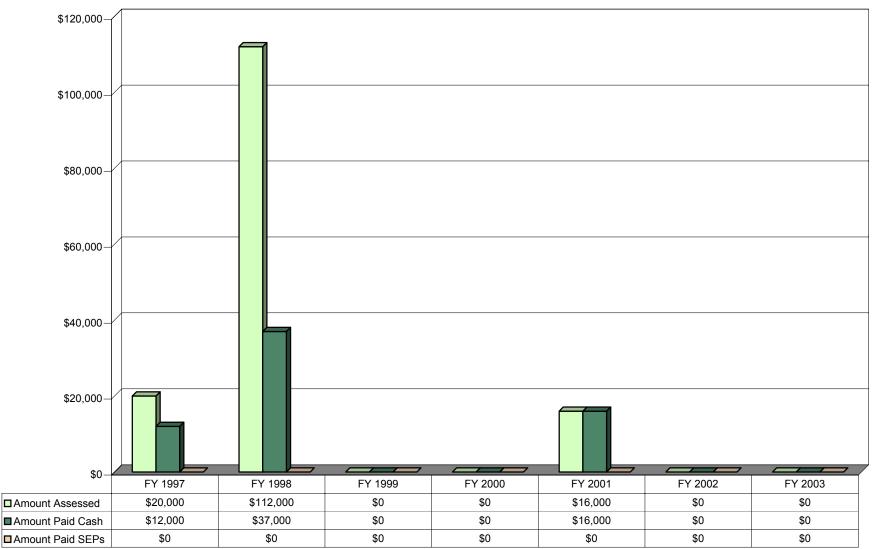

#### Figure 16 Fines Paid (Cash and SEPs\*\*) Navy Medical Waste Tracking Act FY 1997 to FY 2003