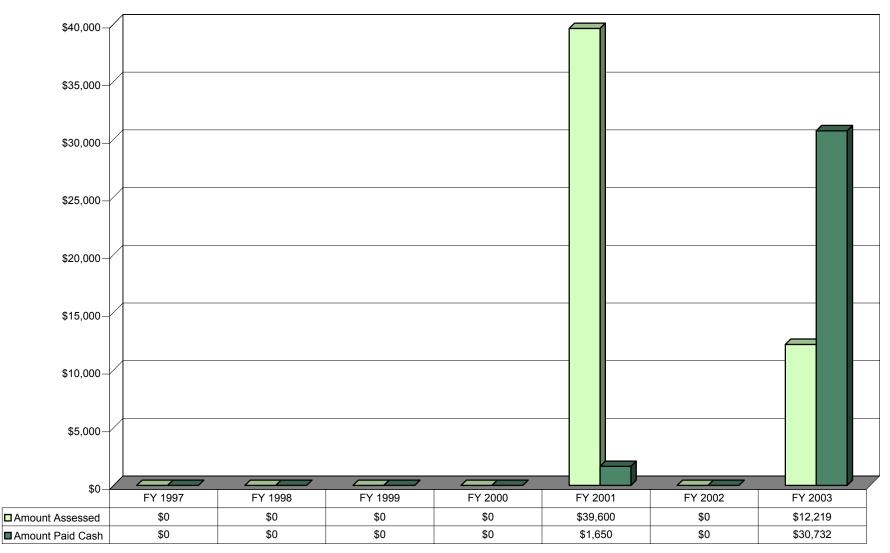

#### Figure 16 Fines Paid (Cash and SEPs\*\*) Navy Medical Waste Tracking Act FY 1997 to FY 2003