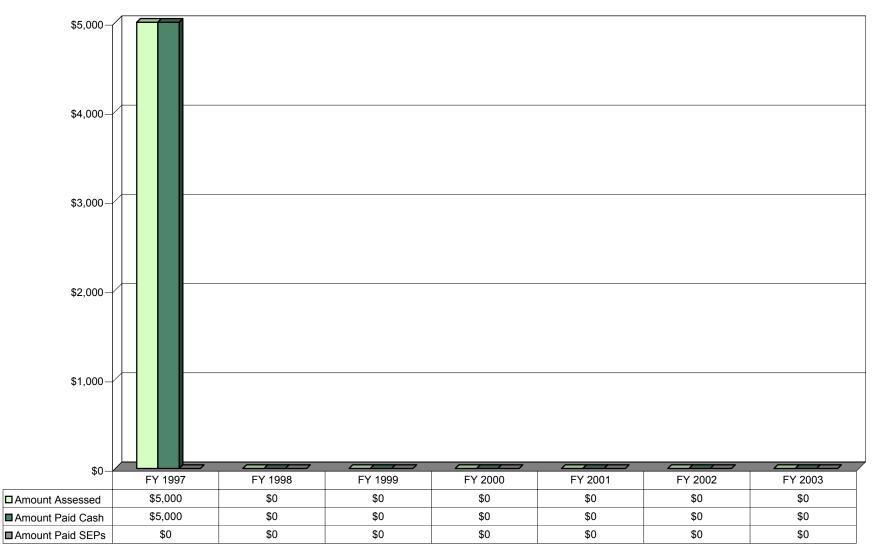

Figure 15 Fines Paid (Cash and SEPs\*\*) Navy Safe Drinking Water Act FY 1997 to FY 2003