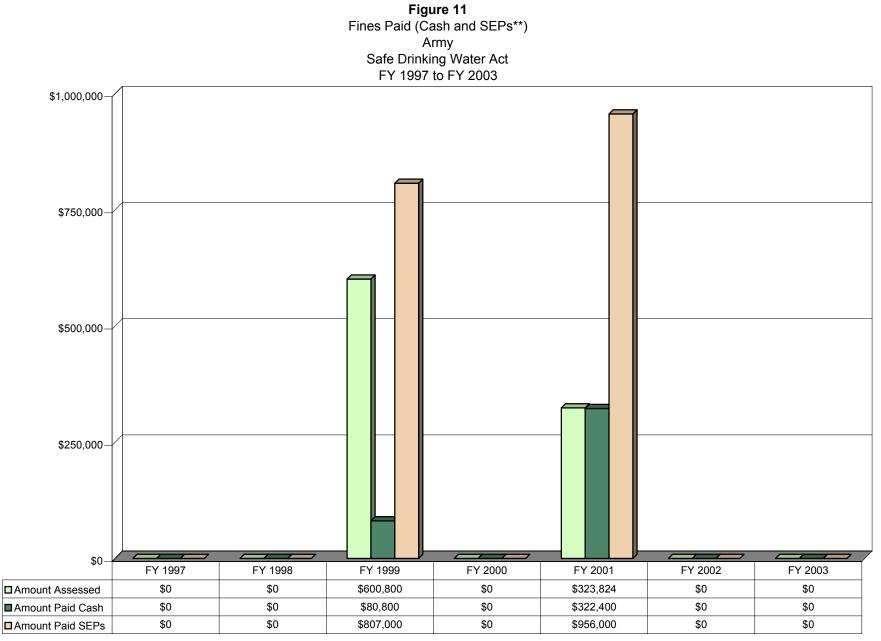

Figure 15 Fines Paid (Cash and SEPs\*\*) Navy Safe Drinking Water Act FY 1997 to FY 2003