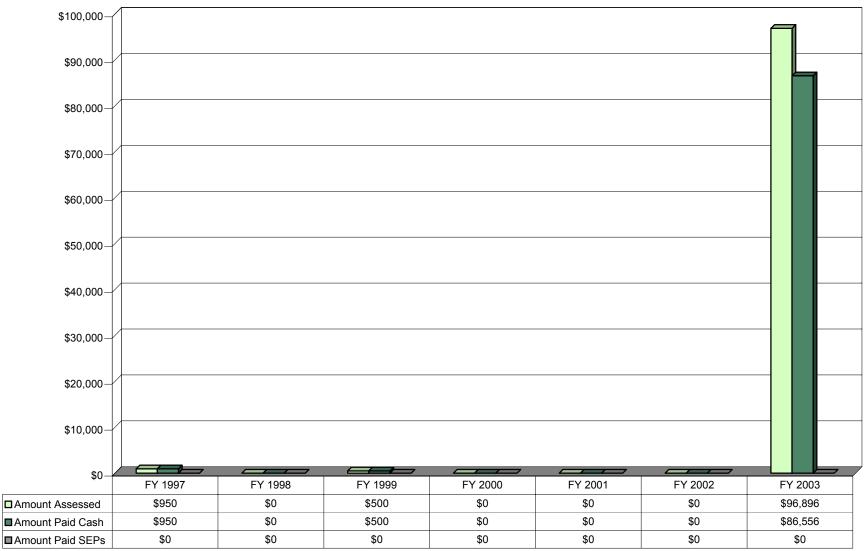

#### Figure 7 Fines Assessed by Issuing Agency Army FY 1997 to FY 2003

\* Does not include a fine assessed against Fort Wainwright, Alaska under the Clean Air Act in FY 2000.

Figure 8 Fines Paid (Cash and SEPs\*\*) Army Clean Air Act FY 1997 to FY 2003