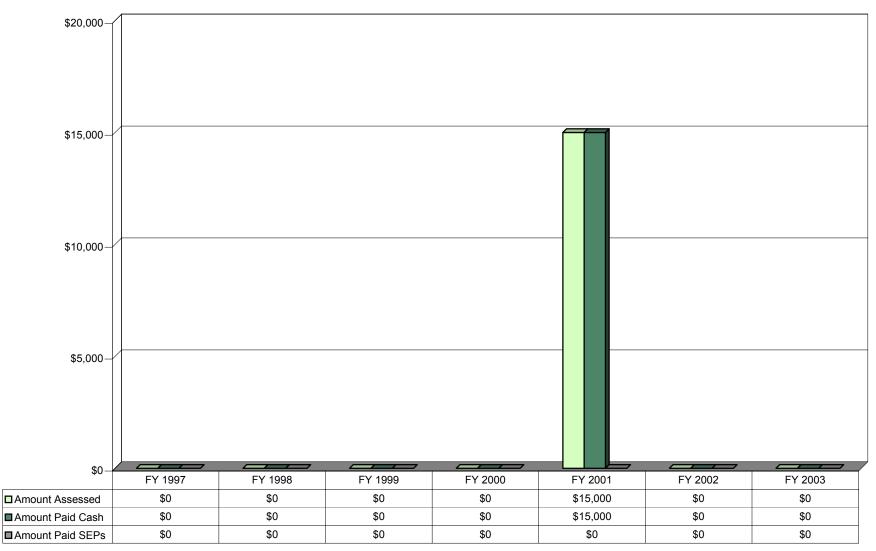

Figure 15 Fines Paid (Cash and SEPs\*\*) Navy Safe Drinking Water Act FY 1997 to FY 2003