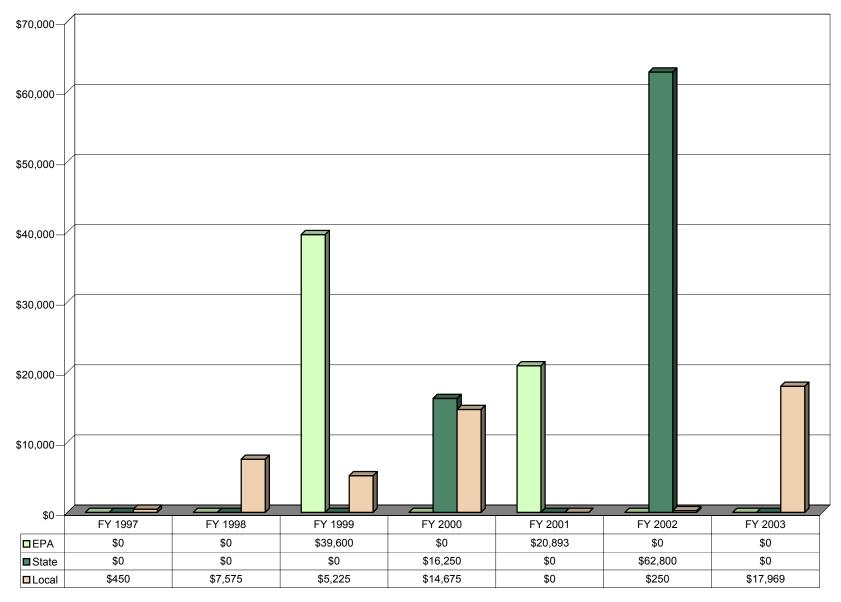

Figure 12 Fines Assessed by Issuing Agency Navy FY 1997 to FY 2003

Figure 13 Fines Paid (Cash and SEPs\*\*) Navy Clean Air Act FY 1997 to FY 2003

Figure 14 Fines Paid (Cash and SEPs\*\*) Navy Resource Conservation and Recovery Act FY 1997 to FY 2003