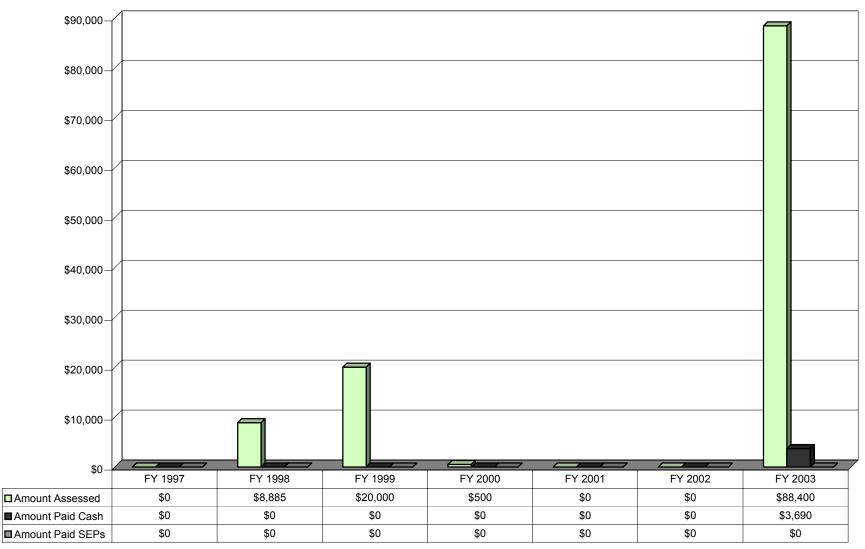

\*Amount Assessed does not include a \$16 million fine assessed at Fort Wainwright

Figure 9 Fines Paid (Cash and SEPs\*\*) Army Clean Water Act FY 1997 to FY 2003

Figure 10 Fines Paid (Cash and SEPs\*\*) Army Resource Conservation and Recovery Act FY 1997 to FY 2003