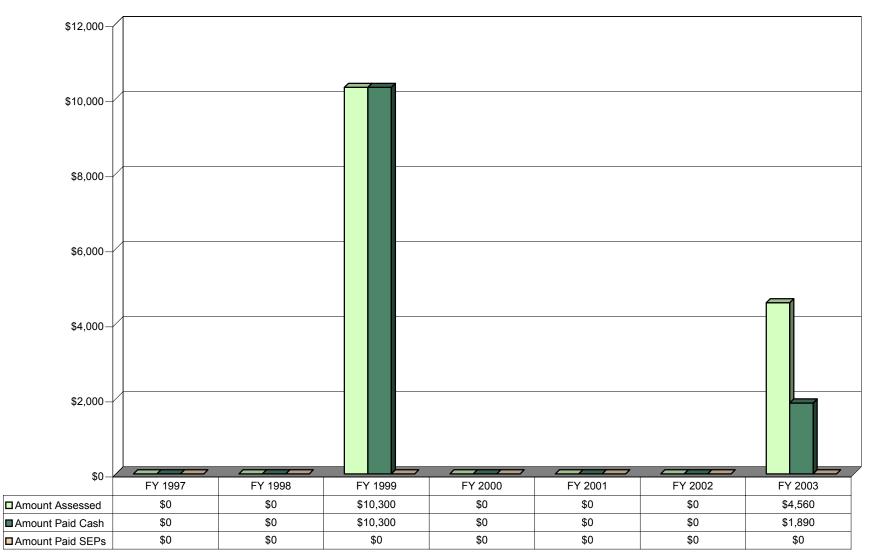

Figure 12 Fines Assessed by Issuing Agency Navy FY 1997 to FY 2003

Figure 13 Fines Paid (Cash and SEPs\*\*) Navy Clean Air Act FY 1997 to FY 2003

Figure 14 Fines Paid (Cash and SEPs\*\*) Navy Resource Conservation and Recovery Act FY 1997 to FY 2003

Figure 15 Fines Paid (Cash and SEPs\*\*) Navy Safe Drinking Water Act FY 1997 to FY 2003