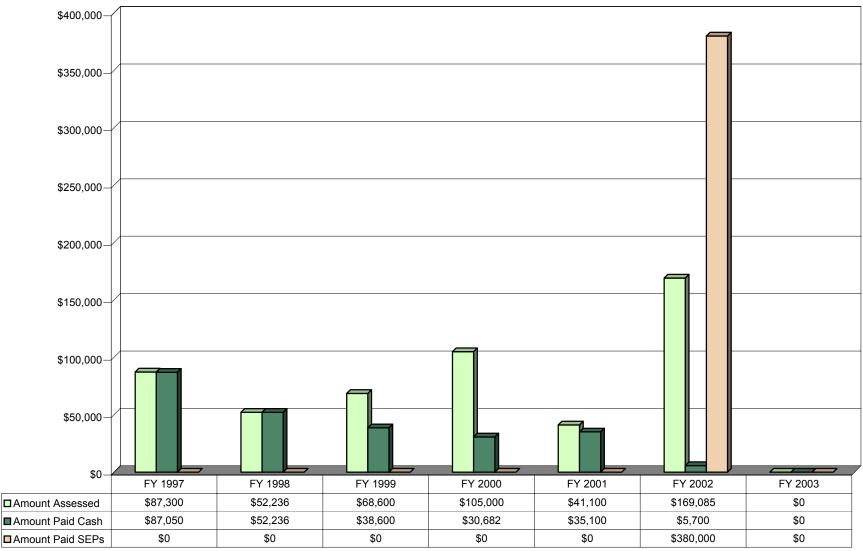

#### Figure 18 Fines Paid (Cash and SEPs\*\*) Marine Corps Clean Air Act FY 1997 to FY 2003

Figure 19 Fines Paid (Cash and SEPs\*\*) Marine Corps Resource Conservation and Recovery Act FY 1997 to FY 2003