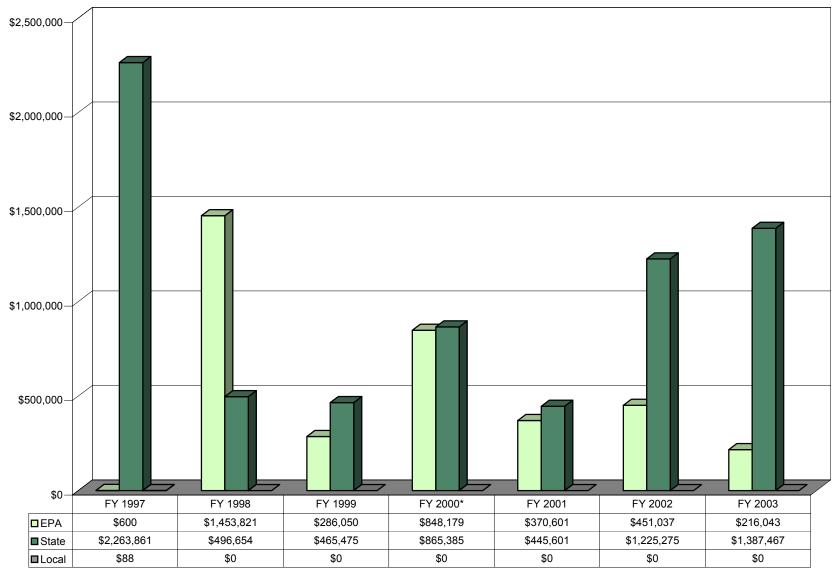

## Fines Assessed in Fiscal Year 2003

Amount Assessed

|              | EPA |               |
|--------------|-----|---------------|
| Army         |     | \$<br>216,043 |
| Navy         |     | \$<br>2,000   |
| Marine Corps |     | \$<br>-       |
| Air Force    |     | \$<br>-       |
| DLA          |     | \$<br>300     |
| EPA Total    |     | \$<br>218,343 |

|              | STATE |                 |
|--------------|-------|-----------------|
| Army         |       | \$<br>1,387,467 |
| Navy         |       | \$<br>94,850    |
| Marine Corps |       | \$<br>-         |
| Air Force    |       | \$<br>133,680   |
| DLA          |       | \$<br>-         |
| State Total  |       | \$<br>1,615,997 |

| LOCAL        |              |
|--------------|--------------|
| Army         | \$<br>-      |
| Navy         | \$<br>14,200 |
| Marine Corps | \$<br>17,969 |
| Air Force    | \$<br>1,162  |
| DLA          | \$<br>440    |
| Local Total  | \$<br>33,771 |