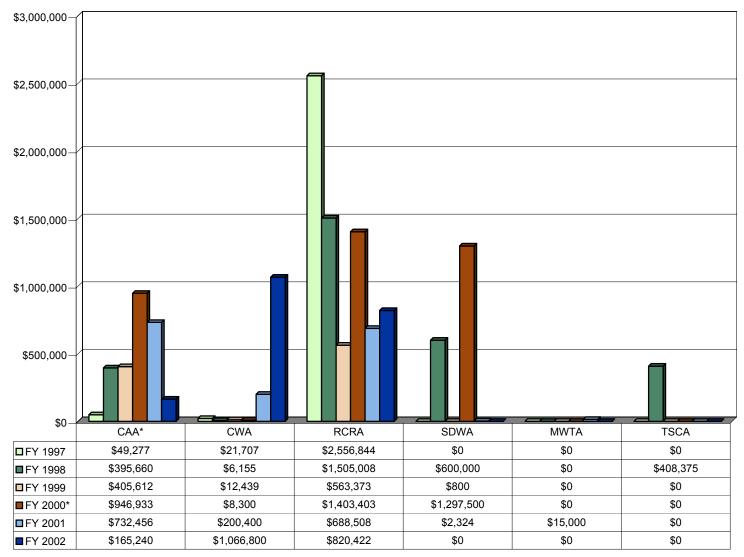

#### Figure 2 Fines Assessed by Statute DoD-Wide FY 1997 to FY 2003

\* Does not include a fine assessed against Fort Wainwright, Alaska under the Clean Air Act in FY 2000.