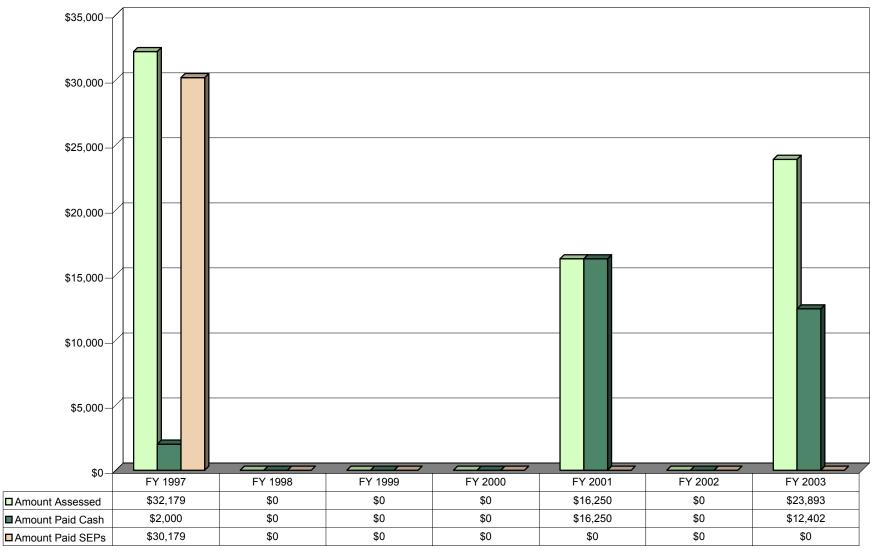

\*Amount Assessed does not include a \$16 million fine assessed at Fort Wainwright

Figure 9 Fines Paid (Cash and SEPs\*\*) Army Clean Water Act FY 1997 to FY 2003

Figure 10 Fines Paid (Cash and SEPs\*\*) Army Resource Conservation and Recovery Act FY 1997 to FY 2003