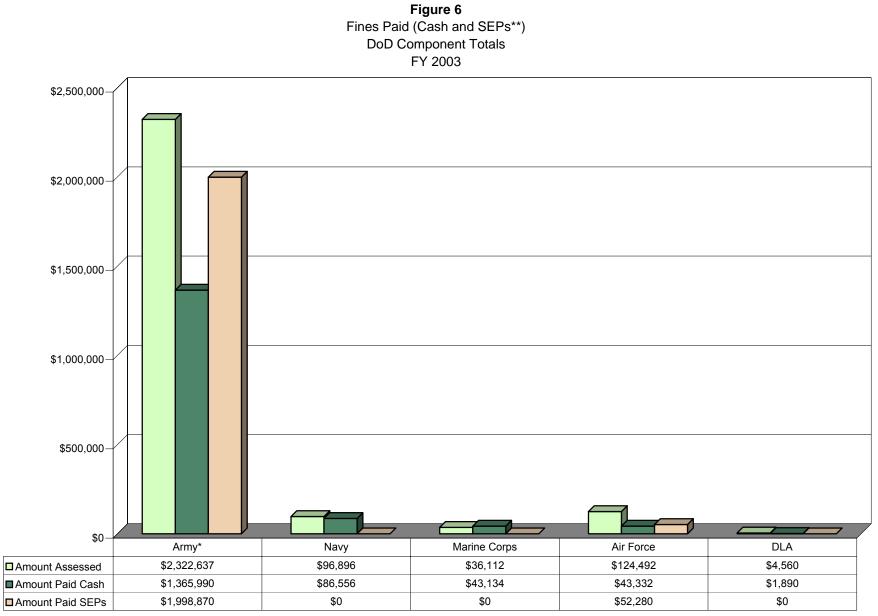

### **DoD COMPONENT TOTALS**

| Navy<br>Marine Corps | \$<br>\$ | 96,896<br>36,112 | 86,556<br>43,134 | \$<br>\$ | -         | \$<br>\$ | 86,556<br>43,134 |
|----------------------|----------|------------------|------------------|----------|-----------|----------|------------------|
| Air Force            | \$       | 124,492          | 43,332           | \$       | 52,280    | \$       | 95,612           |
| DLA                  | \$       | 4,560            | \$<br>1,890      | \$       | -         | \$       | 1,890            |
| Grand Total          | \$       | 18,584,697       | \$<br>1,540,902  | \$       | 2,051,150 | \$       | 3,592,052        |