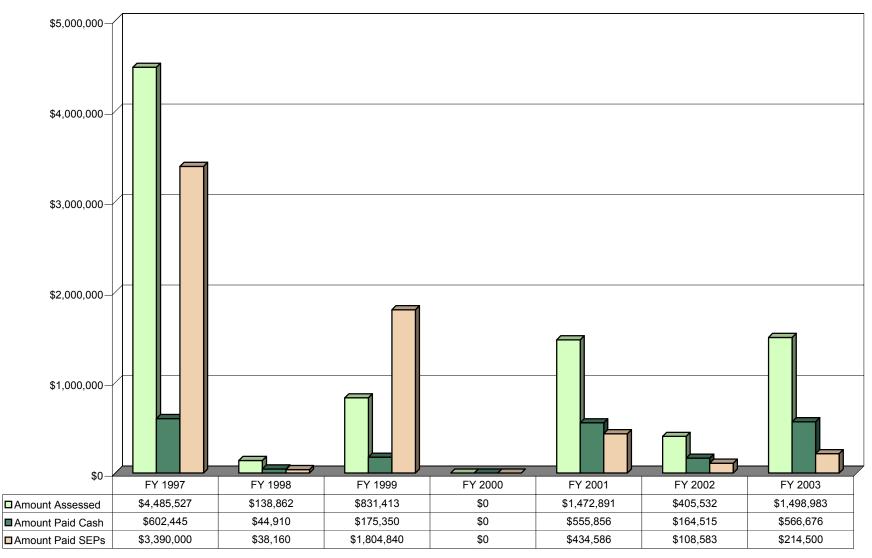

\*Amount Assessed does not include a \$16 million fine assessed at Fort Wainwright

Figure 9 Fines Paid (Cash and SEPs\*\*) Army Clean Water Act FY 1997 to FY 2003

Figure 10 Fines Paid (Cash and SEPs\*\*) Army Resource Conservation and Recovery Act FY 1997 to FY 2003