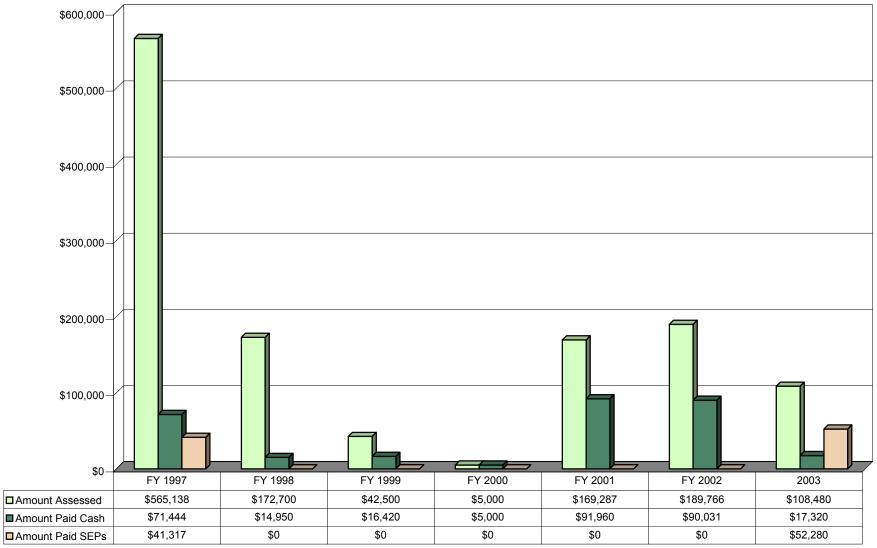

#### Figure 1 Fines Assessed DoD Component Totals FY 1997 to FY 2003

\* Does not include a fine assessed against Fort Wainwright, Alaska under the Clean Air Act in FY 2000.