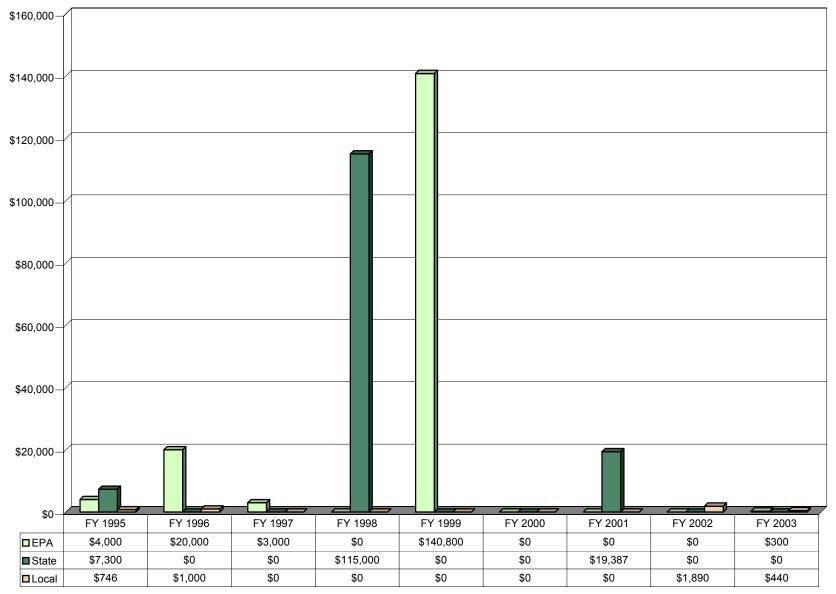

#### Figure 7 Fines Assessed by Issuing Agency Army FY 1997 to FY 2003

\* Does not include a fine assessed against Fort Wainwright, Alaska under the Clean Air Act in FY 2000.

Figure 8 Fines Paid (Cash and SEPs\*\*) Army Clean Air Act FY 1997 to FY 2003