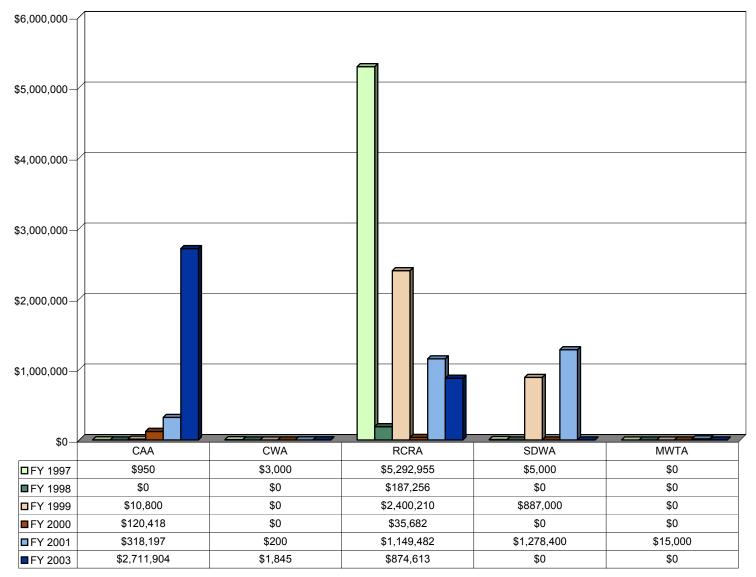

#### Figure 2 Fines Assessed by Statute DoD-Wide FY 1997 to FY 2003

\* Does not include a fine assessed against Fort Wainwright, Alaska under the Clean Air Act in FY 2000.