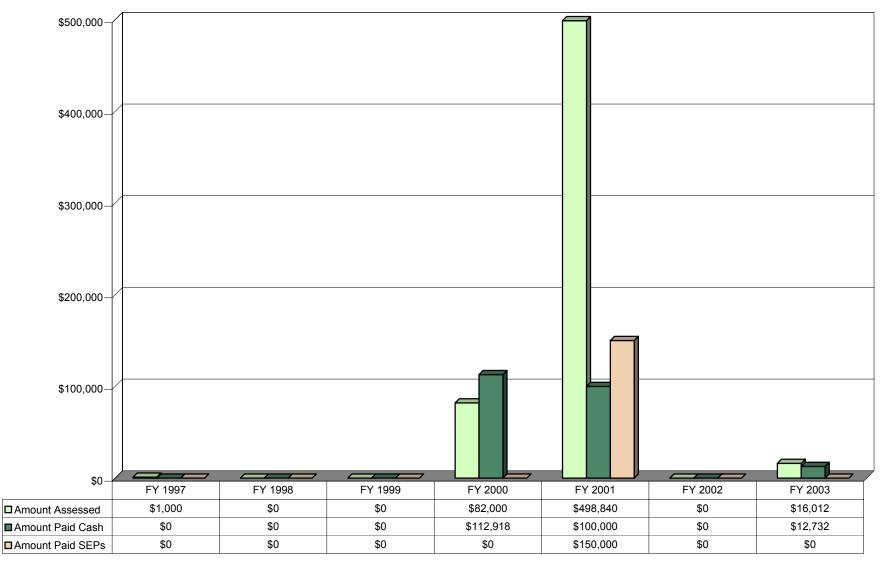

#### Figure 21 Fines Paid (Cash and SEPs\*\*) Air Force Clean Air Act FY 1997 to FY 2003