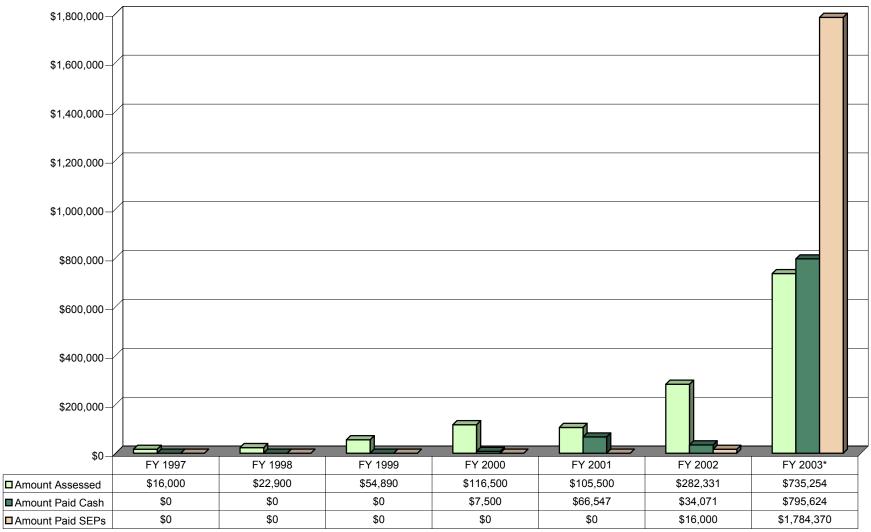

#### Figure 7 Fines Assessed by Issuing Agency Army FY 1997 to FY 2003

\* Does not include a fine assessed against Fort Wainwright, Alaska under the Clean Air Act in FY 2000.

Figure 8 Fines Paid (Cash and SEPs\*\*) Army Clean Air Act FY 1997 to FY 2003