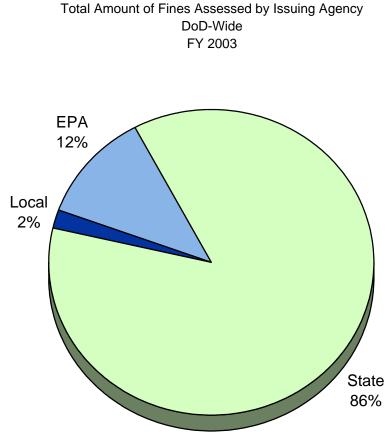

## Fines Assessed in Fiscal Year 2003

Amount Assessed

|              | EPA |               |
|--------------|-----|---------------|
| Army         |     | \$<br>216,043 |
| Navy         |     | \$<br>2,000   |
| Marine Corps |     | \$<br>-       |
| Air Force    |     | \$<br>-       |
| DLA          |     | \$<br>300     |
| EPA Total    |     | \$<br>218,343 |

|              | STATE |                 |
|--------------|-------|-----------------|
| Army         |       | \$<br>1,387,467 |
| Navy         |       | \$<br>94,850    |
| Marine Corps |       | \$<br>-         |
| Air Force    |       | \$<br>133,680   |
| DLA          |       | \$<br>-         |
| State Total  |       | \$<br>1,615,997 |

| LOCAL        |              |
|--------------|--------------|
| Army         | \$<br>-      |
| Navy         | \$<br>14,200 |
| Marine Corps | \$<br>17,969 |
| Air Force    | \$<br>1,162  |
| DLA          | \$<br>440    |
| Local Total  | \$<br>33,771 |

### DoD COMPONENT TOTAL

| Army         | \$<br>1,603,510 |
|--------------|-----------------|
| Navy         | \$<br>111,050   |
| Marine Corps | \$<br>17,969    |
| Air Force    | \$<br>134,842   |
| DLA          | \$<br>740       |
| Grand Total  | \$<br>1,868,111 |