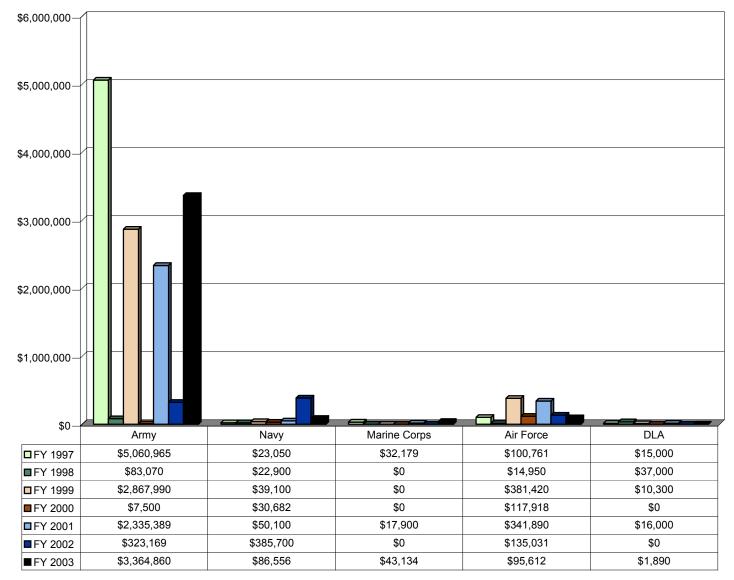

#### Figure 1 Fines Assessed DoD Component Totals FY 1997 to FY 2003

\* Does not include a fine assessed against Fort Wainwright, Alaska under the Clean Air Act in FY 2000.