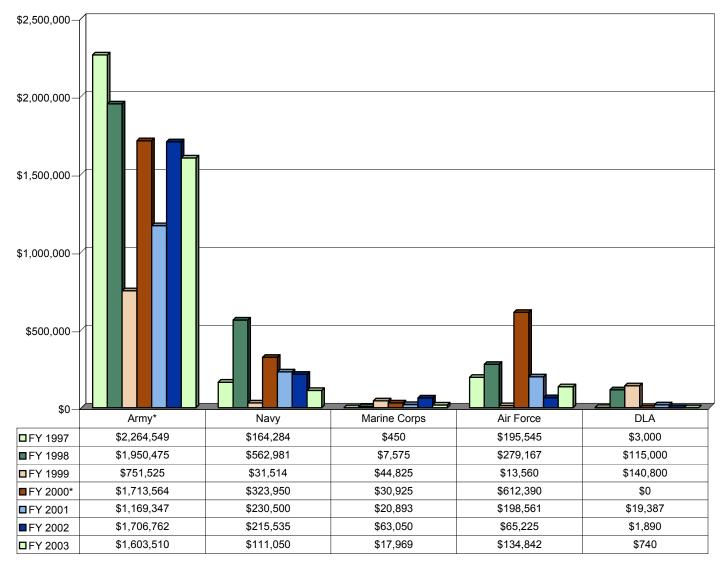

#### Figure 1 Fines Assessed DoD Component Totals FY 1997 to FY 2003

\* Does not include a fine assessed against Fort Wainwright, Alaska under the Clean Air Act in FY 2000.