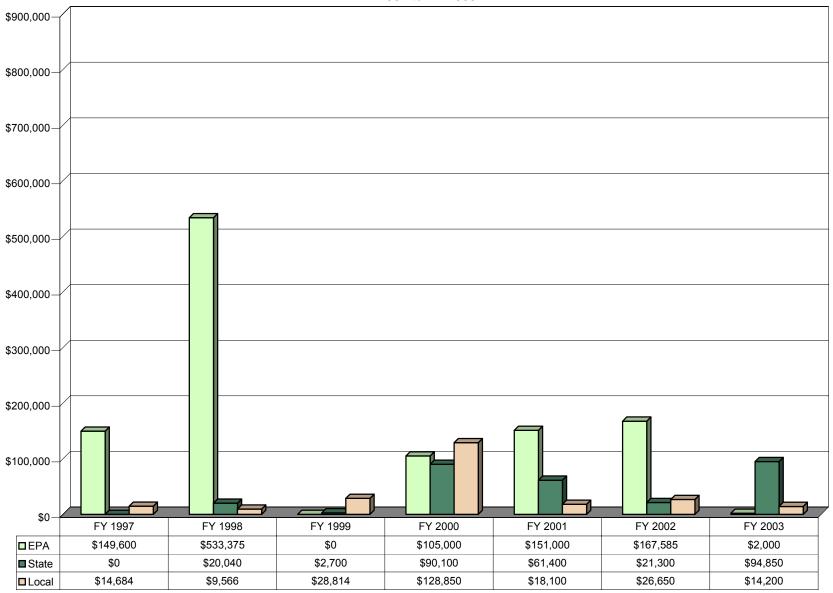

#### Figure 1 Fines Assessed DoD Component Totals FY 1997 to FY 2003

\* Does not include a fine assessed against Fort Wainwright, Alaska under the Clean Air Act in FY 2000.